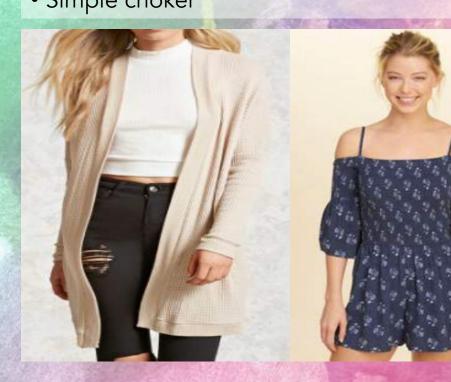

### "Cheerleader" clique

- Light blue & purple color theme
- Leggings
- Skirts with tights
- Tanks worn with cardigans
- "Basic" tees
- Sweaters
- Brown boots
- Converse or Keds
- Chokers & "friendship" bracelets
- Hair half up/half down or pulled back with a headband

## Kendra

• Lavender & white color palette (as a part of the "cheerleader" clique)

- Flowy lavender blouse
- White leggings
- Neutral colored booties
- Thick headband that matches blouse
- Simple choker