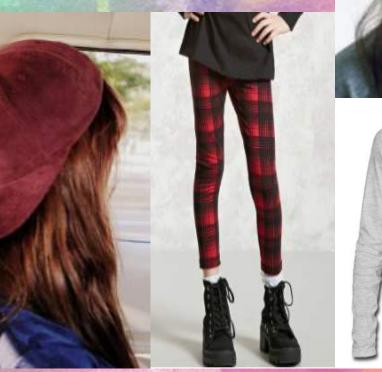

# LUCY

 Indigo color palette (as a variation of the "cheerleader" clique)

- Ringer style tee or light pull over
- Flannel around waist
- Jeggings
- White Converse or Keds
- Velvet choker
- Side braid

# LUCY

 Indigo color palette (as a variation of the "cheerleader" clique)

- Velvet choker
- Indigo bomber jacket
- Striped T-shirt dress or top
- White Converse or Keds
- Side braid