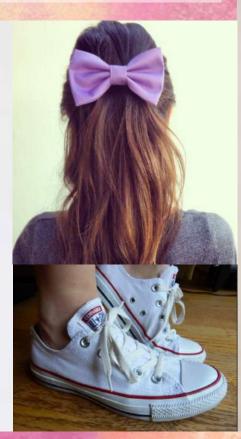

# Molly

- Mauve loose peplum blouse
- Jeggings or jean capri pants
- White Converse
- Hair half up/half down with purple bow hair clip