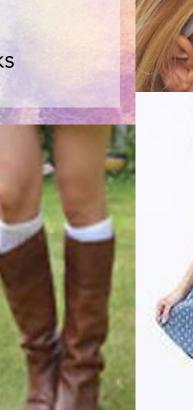

# cassie

- Light blue skirt with white polka dots
- Crème long sleeve shirt
- Hair pulled back with a headband
- White knee length socks
- Brown boots