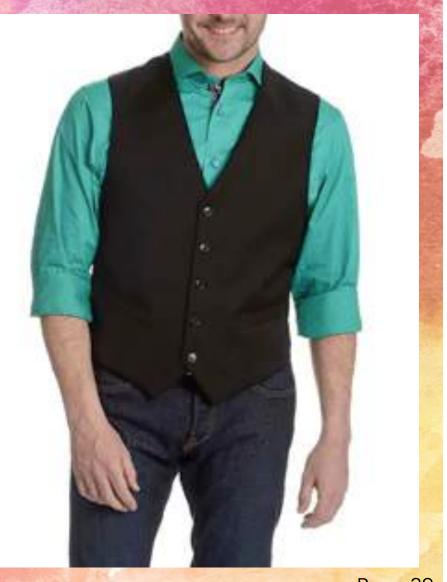

# ARChie

- Teal color palette (as a variation of the "geek" clique)
- Fedora hat
- Vest
- Teal button up, tucked in
- Nice grey jeans or slacks with belt
- Dress shoes