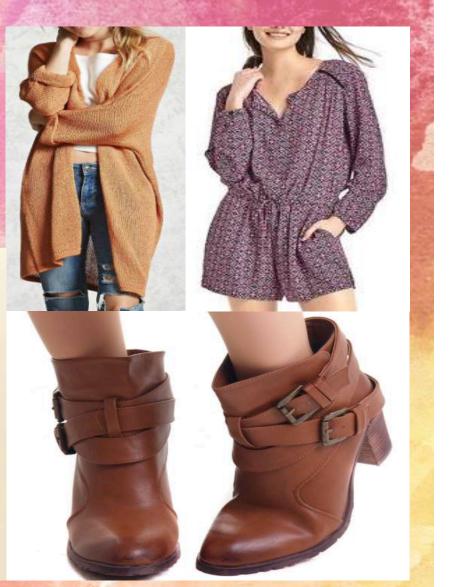

## Kendra

• Lavender color palette (as a variation of the "cheerleader" clique)

- Flowy lavender dress (floral print maybe)
- Loose tan cardigan
- Brown booties
- Thick headband that matches dress
- Simple choker

### "Cheerleader" clique

- Light blue & purple color theme
- Leggings
- Skirts with tights
- Tanks worn with cardigans
- "Basic" tees
- Sweaters
- Brown boots
- Converse or Keds
- Chokers & "friendship" bracelets
- Hair half up/half down or pulled back with a headband