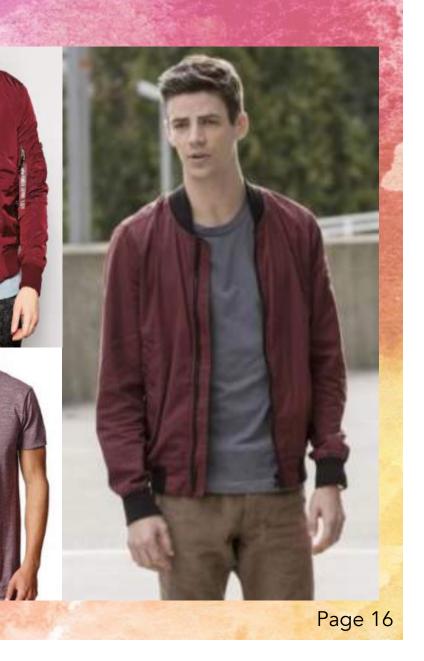

### BRETT

- Maroon color palette (as a variation of the "jock" clique)
- Faded T-shirt
- Maroon bomber jacket
- Dark grey joggers
- Black Converse