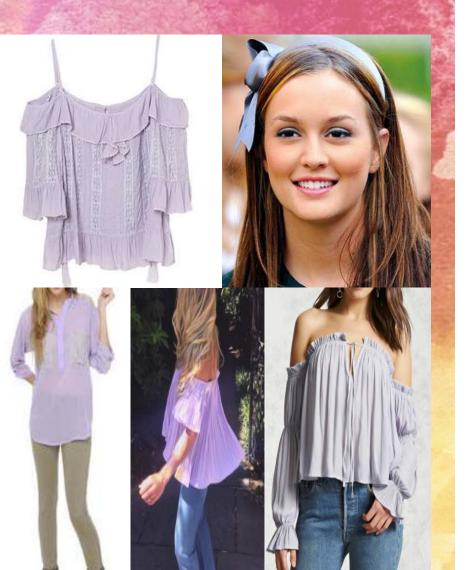

## Kendra

• Lavender & white color palette (as a part of the "cheerleader" clique)

- Flowy lavender blouse
- White leggings
- Neutral colored booties
- Thick headband that matches blouse
- Simple choker

## Kendra

• Lavender color palette (as a variation of the "cheerleader" clique)

- Flowy lavender dress (floral print maybe)
- Loose tan cardigan
- Brown booties
- Thick headband that matches dress
- Simple choker