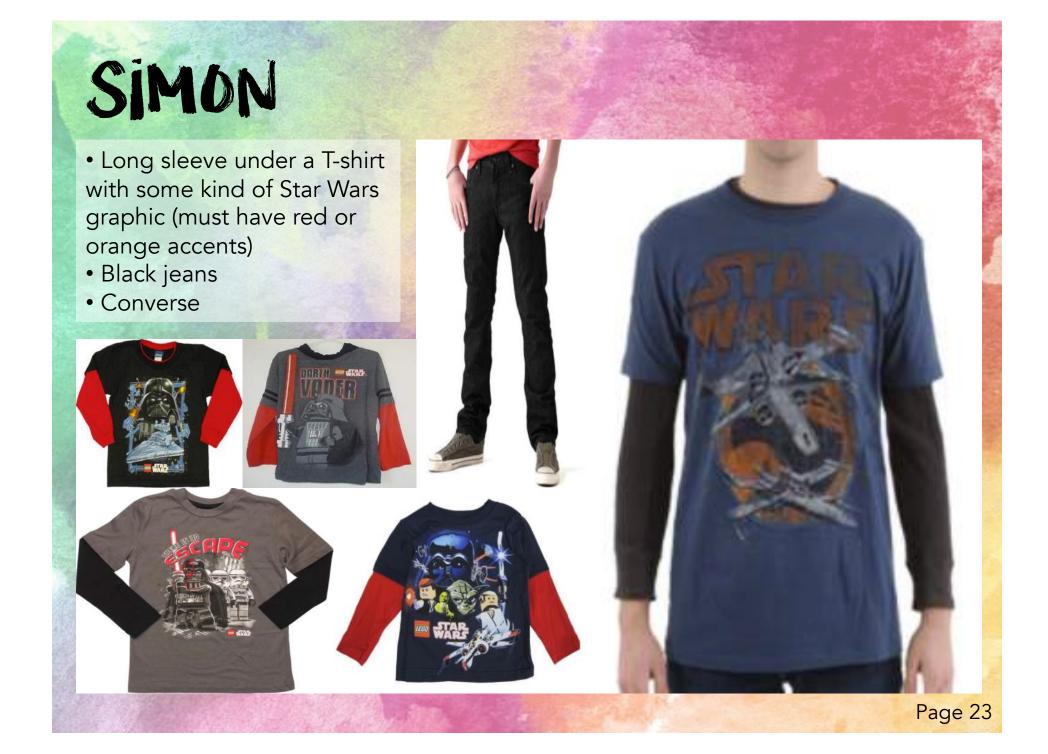

# "Jock" clique

BEMARL

- Red & orange color theme
- Hoodies
- Pull-over sweatshirts
- Sneakers, Converse, Nikes
- Athletic attire
- Yoga pants
- Jerseys
- "School pride" clothes