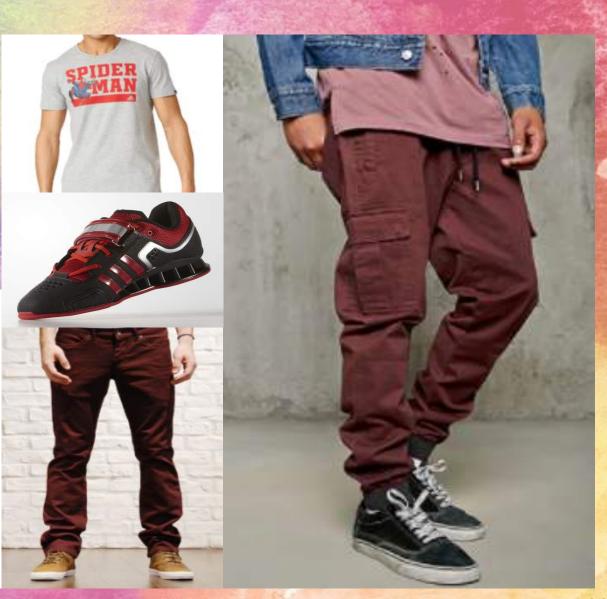

### Malcolm

- Maroon color palette (as a variation of the "jock" clique)
- Grey T-shirt with some kind of Spiderman graphic
- Maroon pants
- Clunky sneakers

### Malcolm

- Maroon color palette (as a variation of the "jock" clique)
- Beanie
- Open red flannel
- Grey T-shirt with some kind of Deadpool graphic

MAN

- Maroon pants
- Clunky sneakers