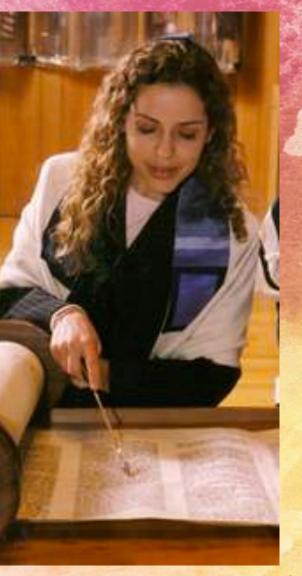

# Rabbi

• Charcoal suit jacket with blue blouse and black slacks or black dress

- Black flats
- Traditional Tallit & yamica with white royal blue color