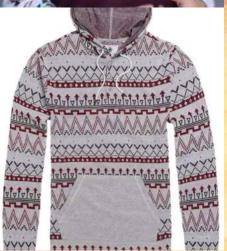

### EVan

- Beat up Converse
- Blue jeans
- Blue "vintage" baseball style T-shirt
- Charcoal colored hoodie with dark grey colored

## EVan

- Beat up Converse
- Blue jeans
- Sky blue Henley

• Charcoal colored hoodie with dark grey colored leather jacket over it

## EVan

- Beat up Converse
- Blue jeans
- Sky blue Henley
- Greyish blue Blazer
- Traditional Tallit & yamica with royal blue accents