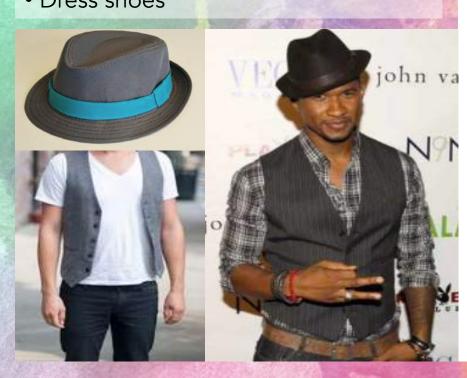

# ARChie

- Teal color palette (as a variation of the "geek" clique)
- Fedora hat
- Vest
- Teal button up, tucked in
- Nice grey jeans or slacks with belt
- Dress shoes