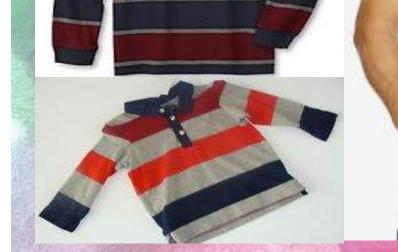

# Richie

• Long sleeve polo with thick stripe pattern (color variation doesn't matter as red is one of the colors)

- Khaki cargo shorts
- Clunky sneakers