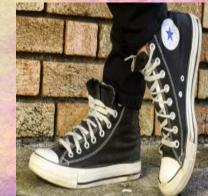

### EVan

- Beat up Converse
- Blue jeans
- Blue "vintage" baseball style T-shirt
- Charcoal colored hoodie with dark grey colored

## EVan

- Beat up Converse
- Blue jeans
- Sky blue Henley

• Charcoal colored hoodie with dark grey colored leather jacket over it

## EVan

- Beat up Converse
- Blue jeans
- Sky blue Henley
- Greyish blue Blazer
- Traditional Tallit & yamica with royal blue accents