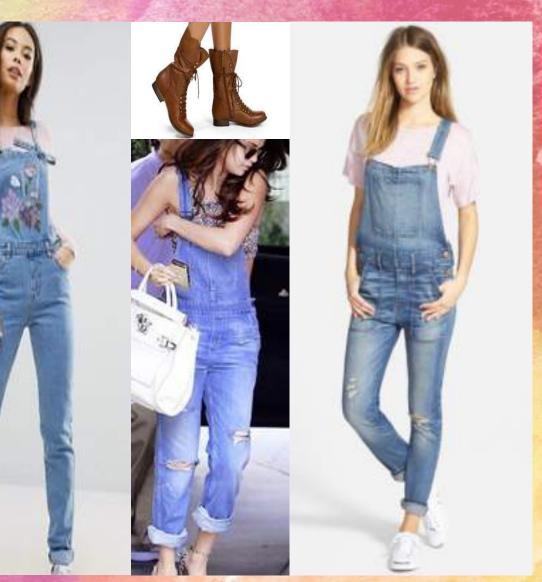

n of the "cheerleader" clique)

- Flowy lavender dress (floral print maybe)
- Loose tan cardigan
- Brown booties
- Thick headband that matches dress
- Simple choker





# LUCY

 Indigo color palette (as a variation of the "cheerleader" clique)

- Ringer style tee or light pull over
- Flannel around waist
- Jeggings
- White Converse or Keds
- Velvet choker
- Side braid



# LUCY

 Indigo color palette (as a variation of the "cheerleader" clique)

- Velvet choker
- Indigo bomber jacket
- Striped T-shirt dress or top
- White Converse or Keds
- Side braid

# cassie

- Light blue skirt with white polka dots
- Crème long sleeve shirt
- Hair pulled back with a headband
- White knee length socks
- Brown boots







# charlotte

- Floral top
- Jean overalls
- Tan combat boots
- Hair in ponytail



# Molly

- Mauve loose peplum blouse
- Jeggings or jean capri pants
- White Converse
- Hair half up/half down with purple bow hair clip







# "Jock" clique

BEMARL

- Red & orange color theme
- Hoodies
- Pull-over sweatshirts
- Sneakers, Converse, Nikes
- Athletic attire
- Yoga pants
- Jerseys
- "School pride" clothes

### BRETT

- Maroon color palette (as a variation of the "jock" clique)
- Faded T-shirt
- Maroon bomber jacket
- Dark grey joggers
- Black Converse





#### BRETT

- Maroon color palette (as a variation of the "jock" clique)
- Dark wash jeans
- Patterned pull-over
- Black Converse







# Eddie

- Red color palette (as a variation of the "jock" clique)
- Backwards hat
- Red striped shirt
- Dark grey or khaki cargo pants
- Old, beat up sneakers or black Converse

# Edd