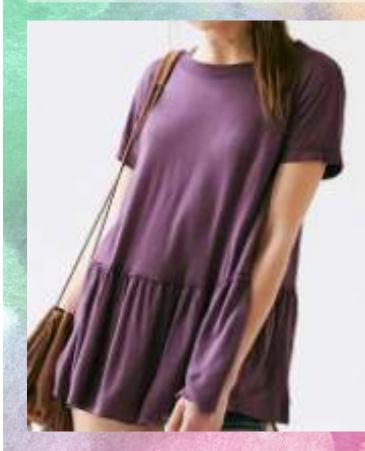

# Molly

- Mauve loose peplum blouse
- Jeggings or jean capri pants
- White Converse
- Hair half up/half down with purple bow hair clip