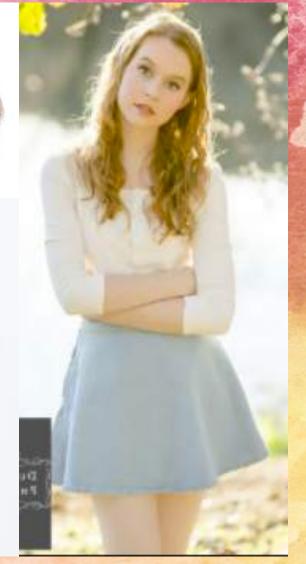

# cassie

- Light blue skirt with white polka dots
- Crème long sleeve shirt
- Hair pulled back with a headband
- White knee length socks
- Brown boots