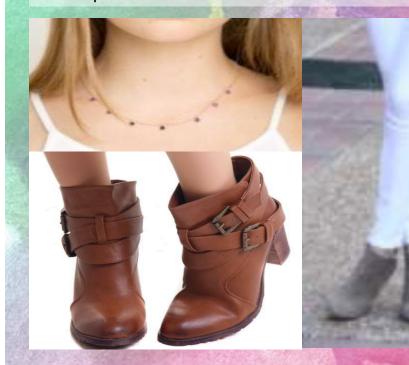

### "Cheerleader" clique

- Light blue & purple color theme
- Leggings
- Skirts with tights
- Tanks worn with cardigans
- "Basic" tees
- Sweaters
- Brown boots
- Converse or Keds
- Chokers & "friendship" bracelets
- Hair half up/half down or pulled back with a headband

## Kendra

• Lavender & white color palette (as a part of the "cheerleader" clique)

- Flowy lavender blouse
- White leggings
- Neutral colored booties
- Thick headband that matches blouse
- Simple choker