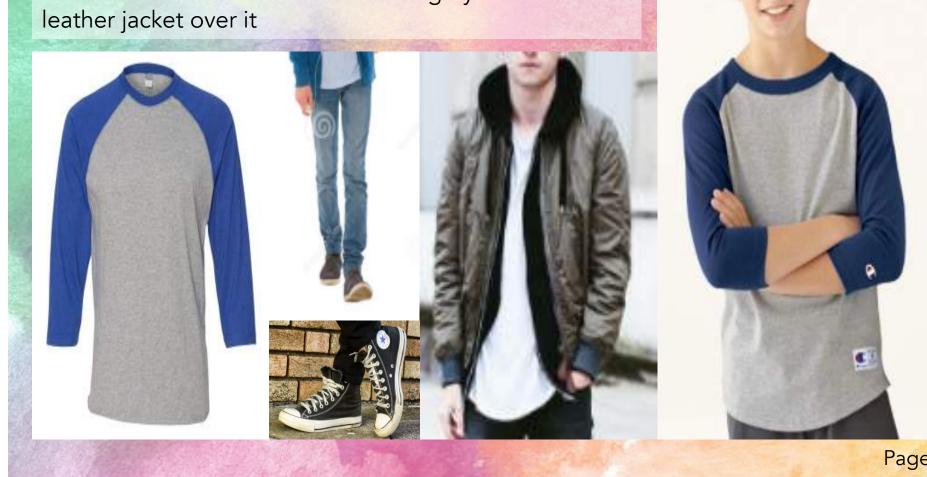

## EVan

- Beat up Converse
- Blue jeans
- Sky blue Henley

• Charcoal colored hoodie with dark grey colored leather jacket over it