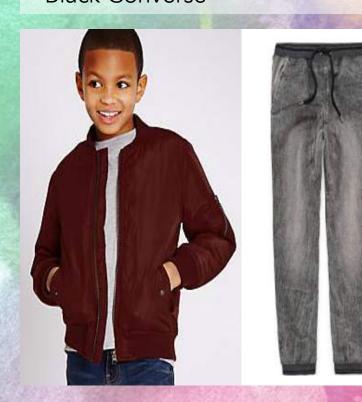

### BRETT

- Maroon color palette (as a variation of the "jock" clique)
- Faded T-shirt
- Maroon bomber jacket
- Dark grey joggers
- Black Converse