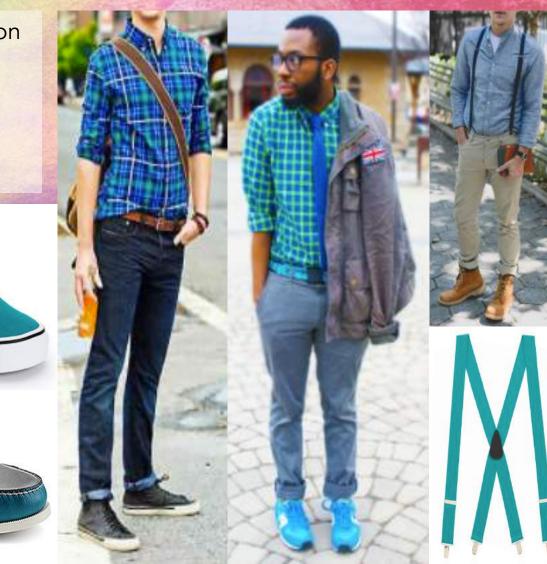

# ARchie

• Teal color palette (as a variation of the "geek" clique)

- Grey or khaki pants
- Plaid button up (tucked in)
- Suspenders
- Matching teal shoes