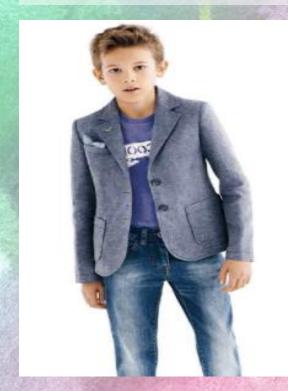

## EVan

- Beat up Converse
- Blue jeans
- Sky blue Henley
- Greyish blue Blazer
- Traditional Tallit & yamica with royal blue accents