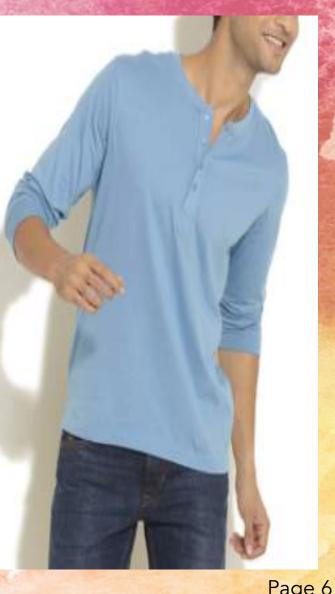

## EVan

- Beat up Converse
- Blue jeans
- Sky blue Henley

• Charcoal colored hoodie with dark grey colored leather jacket over it