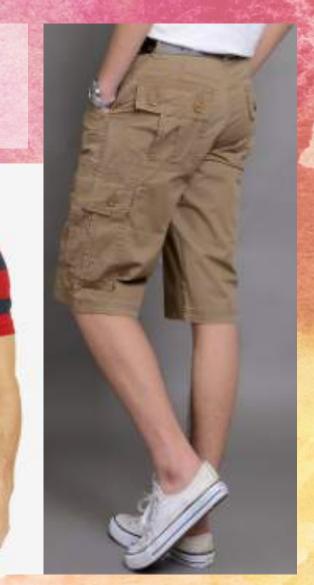

# Richie

• Long sleeve polo with thick stripe pattern (color variation doesn't matter as red is one of the colors)

- Khaki cargo shorts
- Clunky sneakers