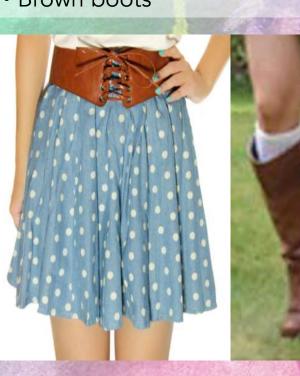

# cassie

- Light blue skirt with white polka dots
- Crème long sleeve shirt
- Hair pulled back with a headband
- White knee length socks
- Brown boots