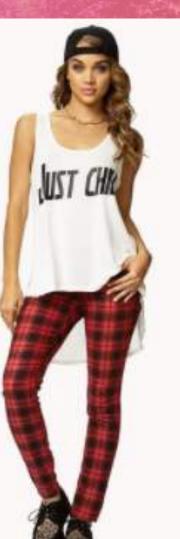

### "Cheerleader" clique

- Light blue & purple color theme
- Leggings
- Skirts with tights
- Tanks worn with cardigans
- "Basic" tees
- Sweaters
- Brown boots
- Converse or Keds
- Chokers & "friendship" bracelets
- Hair half up/half down or pulled back with a headband

# LUCY

 Indigo color palette (as a variation of the "cheerleader" clique)

- Ringer style tee or light pull over
- Flannel around waist
- Jeggings
- White Converse or Keds
- Velvet choker
- Side braid

# LUCY

 Indigo color palette (as a variation of the "cheerleader" clique)

- Velvet choker
- Indigo bomber jacket
- Striped T-shirt dress or top
- White Converse or Keds
- Side braid