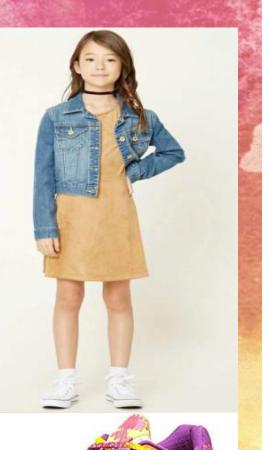

## Kendra

• Lavender & white color palette (as a part of the "cheerleader" clique)

- Flowy lavender blouse
- White leggings
- Neutral colored booties
- Thick headband that matches blouse
- Simple choker

## Kendra

• Lavender color palette (as a variation of the "cheerleader" clique)

- Flowy lavender dress (floral print maybe)
- Loose tan cardigan
- Brown booties
- Thick headband that matches dress
- Simple choker