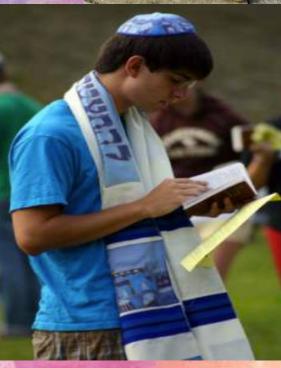

# Rabbi

• Charcoal suit jacket with blue blouse and black slacks or black dress

- Black flats
- Traditional Tallit & yamica with white royal blue color